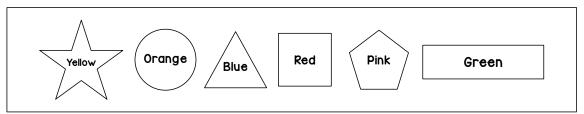

#### Color The Tree And The Shapes Using The Key Below

| Name : _ |  |
|----------|--|
|----------|--|

Date : \_\_\_\_\_\_