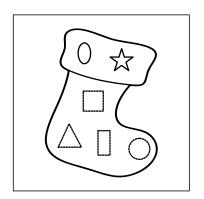

#### Sample Worksheets



Visit us : www.learnwithkoko.us | Follow us : 📢 🎯 👰 learnwithkoko

| KOK OK |  |  |
|--------|--|--|
|--------|--|--|

Name : \_\_\_\_\_

Date:\_\_\_\_\_

### Christmas Crossword



Wreath Tree Santa Present Reindeer



Name : \_\_\_\_\_

Date:\_\_\_\_\_

#### Color, Cut And Use It As A Bookmark







Date : \_\_\_\_\_\_



#### Color The Tree And The Shapes Using The Key Below







| Name : _ |  |
|----------|--|
|----------|--|

Date : \_\_\_\_\_\_



#### Shapes on a Stocking





# Thanks For Downloading Our Free Sample Worksheets!

## We Hope You Found It Helpful

If You Enjoyed Our Samples, You Can Explore Our Entire Christmas Bundle With Over 100 Amazing Worksheets.

For More Educational Resources And Fun Activities To Support Your Child's Learning.

Click here: www.learnwithkoko.us

# We're Here To Make Learning Enjoyable For Your Little One!

Stay Connected With Us On Social Media

Follow us: 😝 🎯 😰 learnwithkoko

Email Id: info@learnwithkoko.us