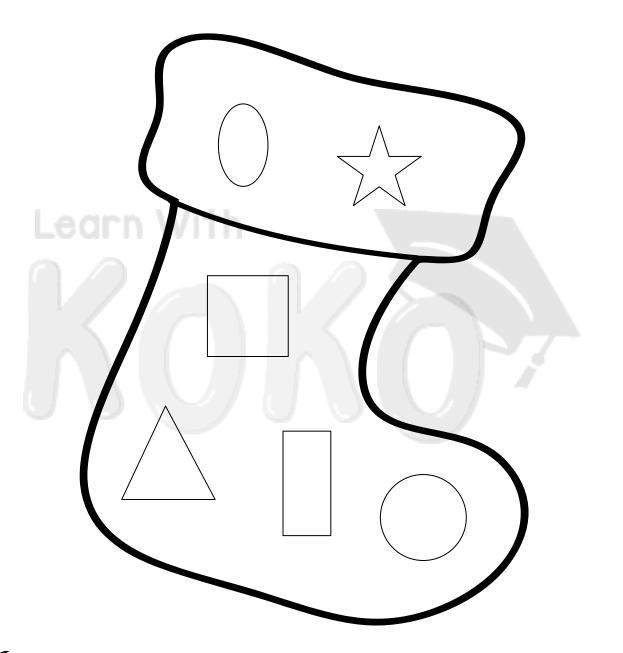

#### Sample Worksheets



Visit us : www.learnwithkoko.us | Follow us : 📢 🎯 👰 learnwithkoko

| KOK OK |  |  |
|--------|--|--|
|--------|--|--|

Name : \_\_\_\_\_

Date:\_\_\_\_\_

### Christmas Crossword



Wreath Tree Santa Present Reindeer



Name : \_\_\_\_\_

Date:\_\_\_\_\_

#### Color, Cut And Use It As A Bookmark







Date : \_\_\_\_\_\_



#### Color The Tree And The Shapes Using The Key Below







| Name : _ |  |
|----------|--|
|----------|--|

Date : \_\_\_\_\_\_



#### Shapes on a Stocking





# Thanks For Downloading Our Free Sample Worksheets!

## We Hope You Found It Helpful

If You Enjoyed Our Samples, You Can Explore Our Entire Christmas Bundle With Over 100 Amazing Worksheets.

For More Educational Resources And Fun Activities To Support Your Child's Learning.

Click here: www.learnwithkoko.us

# We're Here To Make Learning Enjoyable For Your Little One!

Stay Connected With Us On Social Media

Follow us: 😝 🎯 😰 learnwithkoko

Email Id: info@learnwithkoko.us