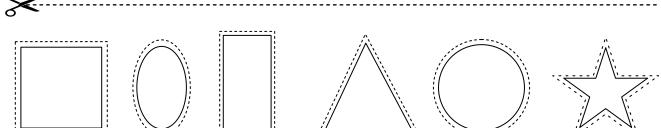

#### Sample Worksheets



Visit us : www.learnwithkoko.us | Follow us : 📢 🎯 👰 learnwithkoko

| KOK OK |  |  |
|--------|--|--|
|--------|--|--|

Name : \_\_\_\_\_

Date:\_\_\_\_\_

### Christmas Crossword



Wreath Tree Santa Present Reindeer



Name : \_\_\_\_\_

Date:\_\_\_\_\_

#### Color, Cut And Use It As A Bookmark







Date : \_\_\_\_\_\_



#### Color The Tree And The Shapes Using The Key Below







| Name : _ |  |
|----------|--|
|----------|--|

Date : \_\_\_\_\_\_



#### Shapes on a Stocking





# Thanks For Downloading Our Free Sample Worksheets!

## We Hope You Found It Helpful

If You Enjoyed Our Samples, You Can Explore Our Entire Christmas Bundle With Over 100 Amazing Worksheets.

For More Educational Resources And Fun Activities To Support Your Child's Learning.

Click here: www.learnwithkoko.us

# We're Here To Make Learning Enjoyable For Your Little One!

Stay Connected With Us On Social Media

Follow us: 😝 🎯 😰 learnwithkoko

Email Id: info@learnwithkoko.us