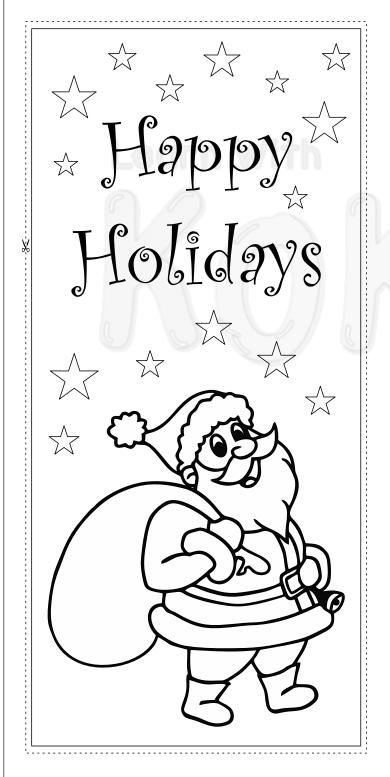

#### Sample Worksheets



Visit us : www.learnwithkoko.us | Follow us : 📢 🎯 👰 learnwithkoko

| KOK OK |  |  |
|--------|--|--|
|--------|--|--|

Name : \_\_\_\_\_

Date:\_\_\_\_\_

### Christmas Crossword



Wreath Tree Santa Present Reindeer



Name : \_\_\_\_\_

Date:\_\_\_\_\_

#### Color, Cut And Use It As A Bookmark







Date : \_\_\_\_\_\_



#### Color The Tree And The Shapes Using The Key Below







| Name : _ |  |
|----------|--|
|----------|--|

Date : \_\_\_\_\_\_



#### Shapes on a Stocking





# Thanks For Downloading Our Free Sample Worksheets!

## We Hope You Found It Helpful

If You Enjoyed Our Samples, You Can Explore Our Entire Christmas Bundle With Over 100 Amazing Worksheets.

For More Educational Resources And Fun Activities To Support Your Child's Learning.

Click here: www.learnwithkoko.us

# We're Here To Make Learning Enjoyable For Your Little One!

Stay Connected With Us On Social Media

Follow us: 😝 🎯 😰 learnwithkoko

Email Id: info@learnwithkoko.us