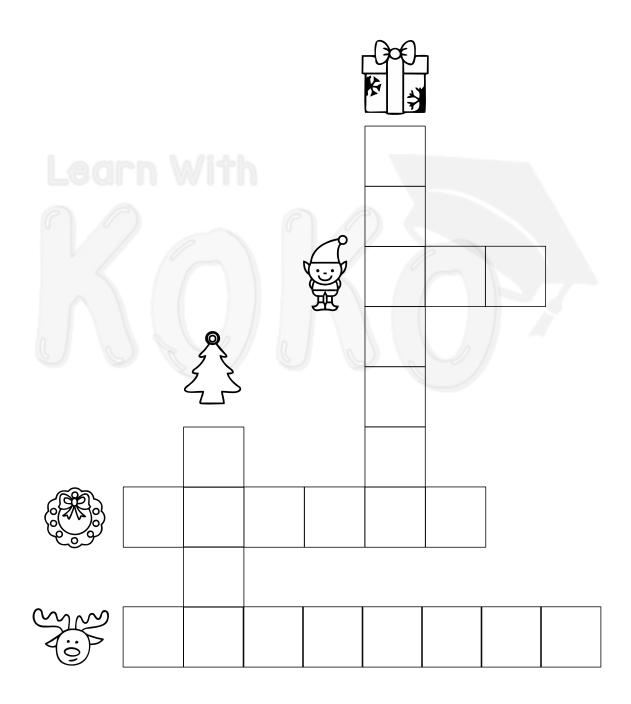

### Christmas Crossword

Wreath Tree Santa Present Reindeer

Name : \_\_\_\_\_

Date:\_\_\_\_\_